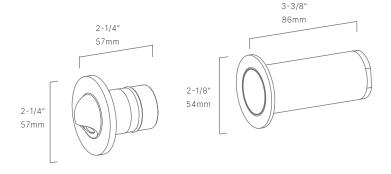

#### CONFIGURATOR:

| FIXTURE DIMENSIONS | D2-1/4" x L2-1/4"                  |
|--------------------|------------------------------------|
| LIGHT SOURCE       | Integrated LED                     |
| COLOR TEMPERATURES | 2700K, 3000K                       |
| WATTAGES           | 1.25W                              |
| CRI (RA)           | 80 CRI                             |
| VOLTAGE            | 12V                                |
| DELIVERED LUMENS   | 123Im (3000K)                      |
| DIMMABLE           | Yes, Dim to <10% via Transformer   |
| DRIVER             | Yes, 12V Integral Constant Current |
| TRANSFORMER        | No, 12V AC/DC Transformer Required |
| MOUNT              | Included Copper Can w/ Rear Entry  |
| OPTICS             | Yes, Included 15°, 25°, 40° & 60°  |
| FINISH             | Included Natural Brass             |
| MATERIAL           | Brass & Copper                     |
| WIRE LENGTH        | 24"                                |
| LOCATION           | Interior & Exterior Wet            |
| CERTIFICATIONS     | UL, IP66, IP67, IC, Dark Sky       |