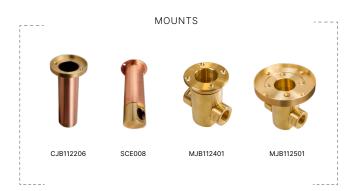

## **ADD-ONS**

#### MOUNTS

| Side Conduit Entry                | SCE008    |
|-----------------------------------|-----------|
| Rear Conduit Entry w/ Flush Mount | CJB112206 |
| Micro J-Box                       | MJB112401 |
| Micro J-Box w/ Flush Mount        | MJB112501 |