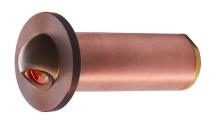

#### STW008102

The Meridian offers excellent illumination of walkways and steps in a small, rugged design. The graceful a pearance of the eyelid effectively shields against glare.

- •Dual listed for interior and exterior wet location use
- •Thermally Integrated® w/ Copper Core Technology®
- •Cree LED™ XLAMP® (XP-L)
- •Ideal for stairs, pathways and architecture