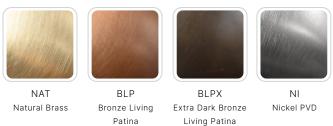

#### AVAILABLE FINISHES:

P. 760.931.2910

#### CONFIGURATOR:

| FIXTURE DIMENSIONS | D2-1/4" x L2-1/4"                  |
|--------------------|------------------------------------|
| LIGHT SOURCE       | Integrated LED                     |
| COLOR TEMPERATURES | 2700K, 3000K                       |
| WATTAGES           | 1.25W                              |
| CRI (RA)           | 80 CRI                             |
| VOLTAGE            | 12V                                |
| DELIVERED LUMENS   | 123Im (3000K)                      |
| DIMMABLE           | Yes, Dim to <10% via Transformer   |
| DRIVER             | Yes, 12V Integral Constant Current |
| TRANSFORMER        | No, 12V AC/DC Transformer Required |
| MOUNT              | Included Copper Can w/ Rear Entry  |
| OPTICS             | Yes, Included 15°, 25°, 40° & 60°  |
| FINISH             | Included Natural Brass             |
| MATERIAL           | Brass & Copper                     |
| WIRE LENGTH        | 24"                                |
| LOCATION           | Interior & Exterior Wet            |
| CERTIFICATIONS     | UL, IP66, IP67, IC, Dark Sky       |