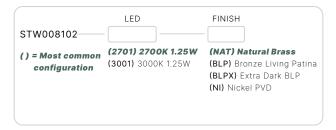

#### STW008102

The Meridian offers excellent illumination of walkways and steps in a small, rugged design. The graceful a pearance of the eyelid effectively shields against glare.

- •Dual listed for interior and exterior wet location use
- •Thermally Integrated® w/ Copper Core Technology®
- •Cree LED™ XLAMP® (XP-L)
- •Ideal for stairs, pathways and architecture

#### CONFIGURATOR:

| FIXTURE DIMENSIONS | D2-1/4" x L2-1/4"                  |
|--------------------|------------------------------------|
| LIGHT SOURCE       | Integrated LED                     |
| COLOR TEMPERATURES | 2700K, 3000K                       |
| WATTAGES           | 1.25W                              |
| CRI (RA)           | 80 CRI                             |
| VOLTAGE            | 12V                                |
| DELIVERED LUMENS   | 123Im (3000K)                      |
| DIMMABLE           | Yes, Dim to <10% via Transformer   |
| DRIVER             | Yes, 12V Integral Constant Current |
| TRANSFORMER        | No, 12V AC/DC Transformer Required |
| MOUNT              | Included Copper Can w/ Rear Entry  |
| OPTICS             | Yes, Included 15°, 25°, 40° & 60°  |
| FINISH             | Included Natural Brass             |
| MATERIAL           | Brass & Copper                     |
| WIRE LENGTH        | 24"                                |
| LOCATION           | Interior & Exterior Wet            |
| CERTIFICATIONS     | UL, IP66, IP67, IC, Dark Sky       |